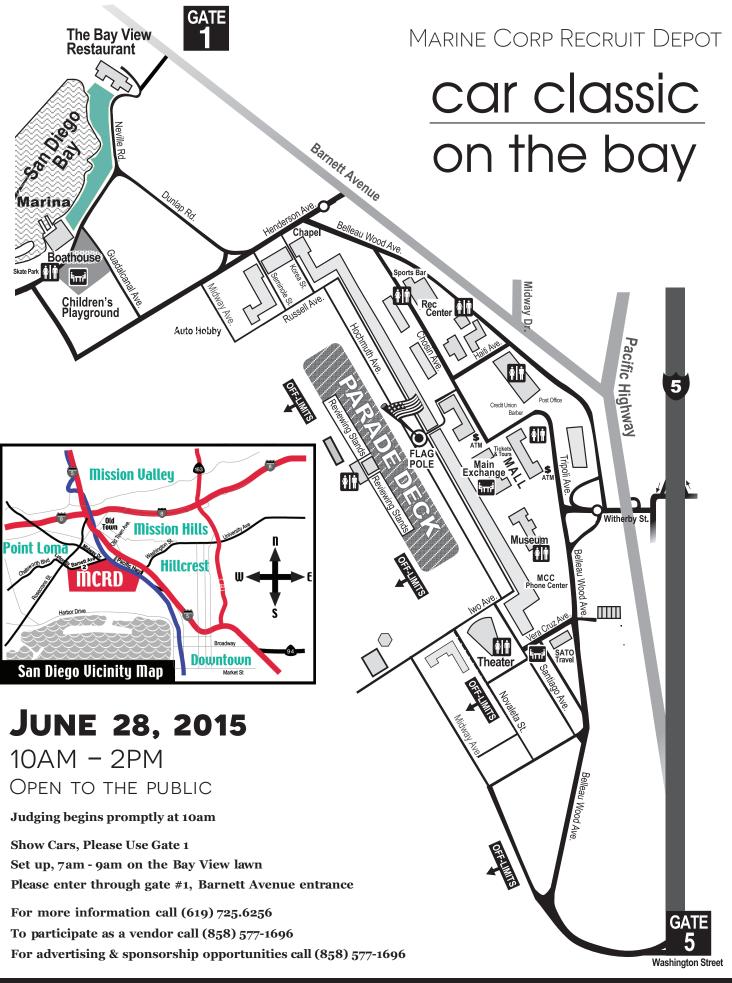

## **Waterfront Location**

Well behaved dogs, coolers, and sunshades are welcome. All vehicles and items are subject to search.